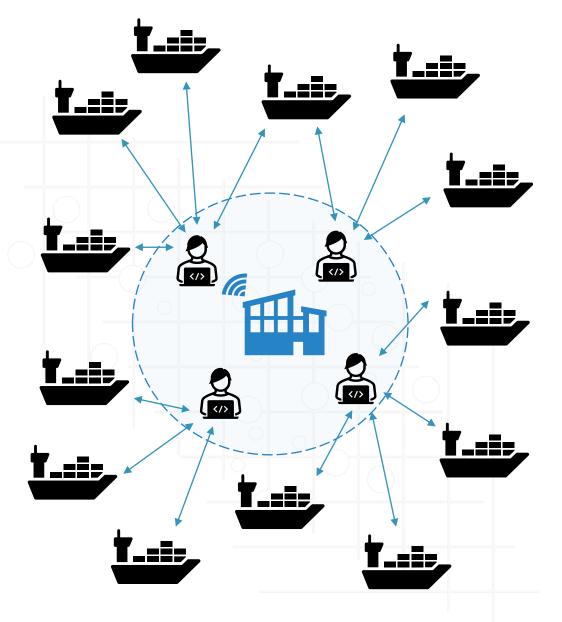

# Shore Control Centre

How to support remote operators in the supervision of dozens of autonomous operations in the maritime industry?