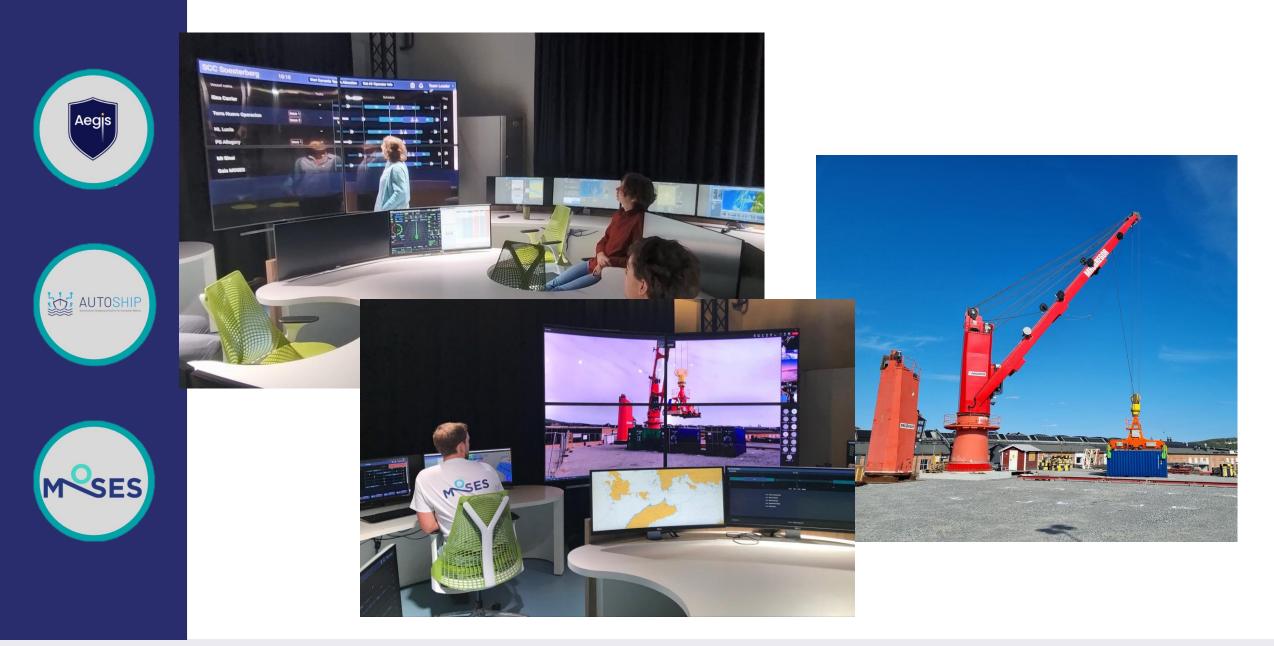

# Shore Control Centre

How to support remote operators in the supervision of dozens of autonomous operations in the maritime industry?

## Intelligent Operator Support

Rotterdam, 7 November 2023