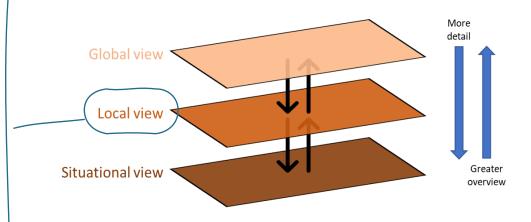

#### Progressive Disclosure: What to show when?

# Progressively Disclosing Interactions: When to show what?

| SCC Soesterberg                                           |              |                    | 10              | 9:10            |                    |                 |                 |                 |                 |                 | ۲               | 🗘 🌍 Oti         | to 🛩 |  |
|-----------------------------------------------------------|--------------|--------------------|-----------------|-----------------|--------------------|-----------------|-----------------|-----------------|-----------------|-----------------|-----------------|-----------------|------|--|
| Q Fleet view                                              | <pre>/</pre> |                    |                 |                 |                    |                 |                 |                 |                 |                 | १ Imme          | rsive Viev      |      |  |
|                                                           |              |                    | 118             |                 | dian               | 111111          | ellicon         | -               |                 | allers          | dim             | @ 4 hours       |      |  |
| In transit to EUROPOORT                                   |              | Berthing at dock 3 | HSVR<br>4081012 | HSVR<br>4081012 | HSVR<br>4081012    | HSVR<br>4061012 | HSVR<br>4081012 | HSVR<br>4081012 | HSVR<br>4081012 | HSVR<br>4081012 | HSVR<br>4081012 | HSVR<br>4081012 |      |  |
| 18.80                                                     |              |                    |                 | 2:00            |                    |                 |                 | 13:00           |                 |                 |                 | 14:             |      |  |
|                                                           | Overview     | Status             | Tasks           | Ope             | ration             | Cargo           | ŀ               | listory         |                 |                 |                 |                 |      |  |
|                                                           |              | Operation          |                 |                 |                    |                 |                 |                 |                 |                 |                 |                 |      |  |
| ок                                                        |              |                    |                 |                 | Berthing in 1 hour |                 |                 |                 |                 |                 |                 |                 |      |  |
| Tasks                                                     |              |                    |                 | Cargo           |                    |                 |                 |                 |                 |                 |                 |                 |      |  |
| Ch                                                        | eck rapport  |                    |                 | L               |                    |                 | 6 🕻             | 2               |                 |                 |                 |                 |      |  |
| Vessel status: <b>OK</b> Open tasks: <b>Check rapport</b> |              |                    |                 |                 |                    |                 |                 |                 | Operat          | or: Otto        |                 |                 |      |  |