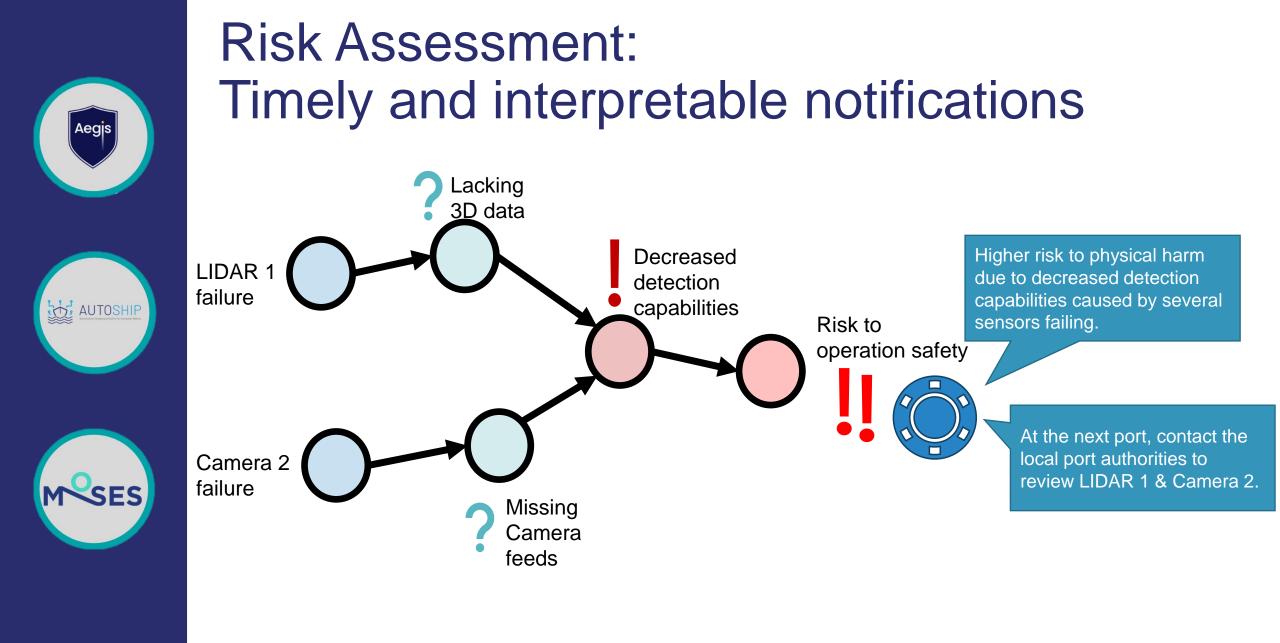

# Shore Control Centre

How to support remote operators in the supervision of dozens of autonomous operations in the maritime industry?