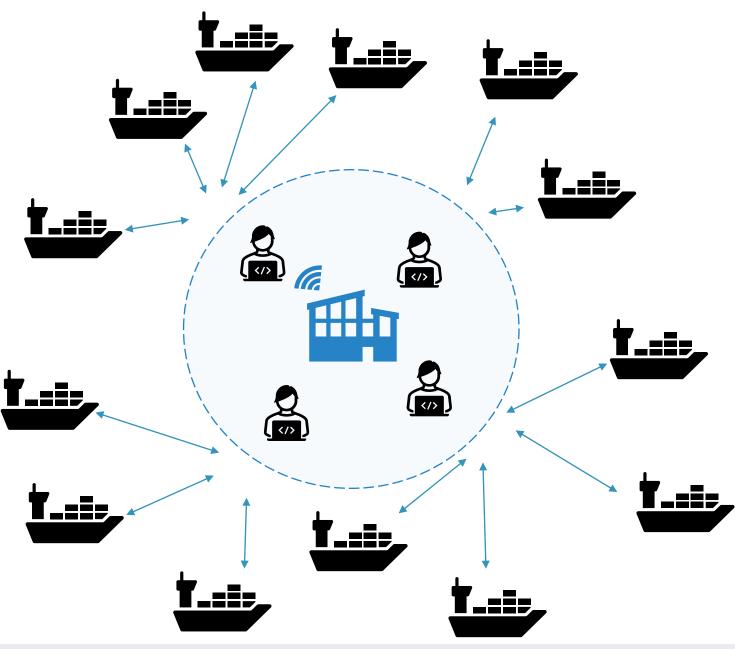

# Shore Control Centre

How to support remote operators in the supervision of dozens of autonomous operations in the maritime industry?