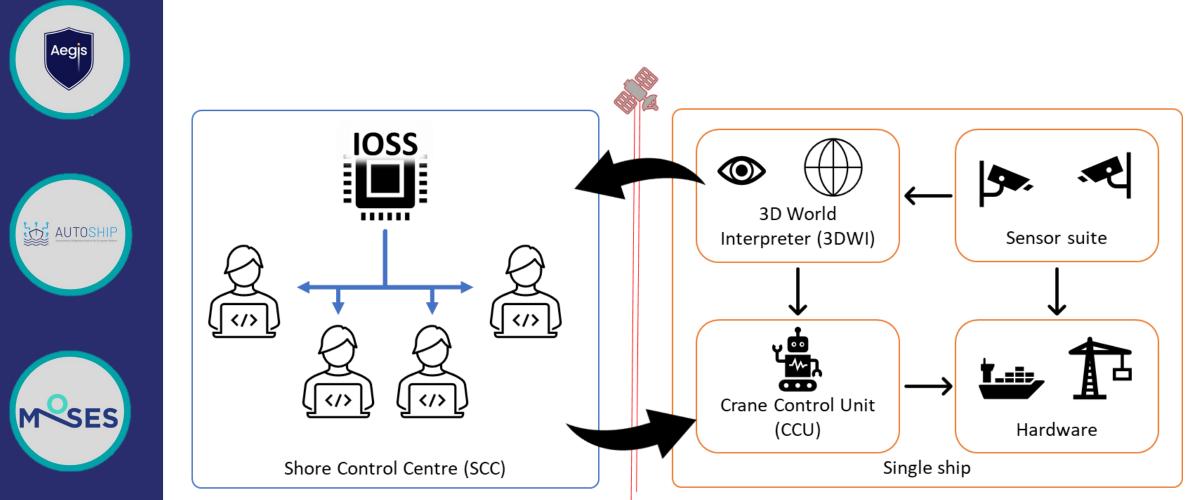

# Shore Control Centre

How to support remote operators in the supervision of dozens of autonomous operations in the maritime industry?

## Intelligent Operator Support

Rotterdam, 7 November 2023