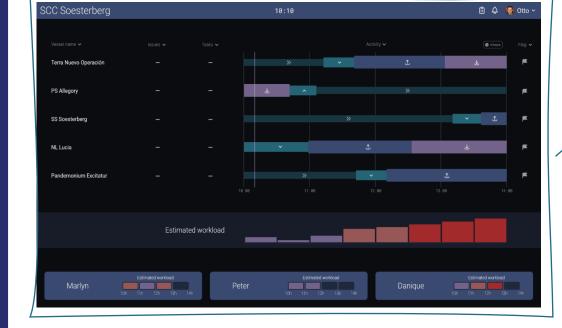

# Shore Control Centre

How to support remote operators in the supervision of dozens of autonomous operations in the maritime industry?

# Progressively Disclosing Interactions: When to show what?

| SCC Soesterberg                                           |              |                    | 10              | 9:10            |                    |                 |                 |                 |                 |                 | ۲               | 🗘 🌍 Oti         | to 🛩 |  |
|-----------------------------------------------------------|--------------|--------------------|-----------------|-----------------|--------------------|-----------------|-----------------|-----------------|-----------------|-----------------|-----------------|-----------------|------|--|
| Q Fleet view                                              | <pre>/</pre> |                    |                 |                 |                    |                 |                 |                 |                 |                 | १ Imme          | rsive Viev      |      |  |
|                                                           |              |                    | 118             |                 | dian               | 111111          | ellicon         | -               |                 | allers          | dim             | @ 4 hours       |      |  |
| In transit to EUROPOORT                                   |              | Berthing at dock 3 | HSVR<br>4081012 | HSVR<br>4081012 | HSVR<br>4081012    | HSVR<br>4061012 | HSVR<br>4081012 | HSVR<br>4081012 | HSVR<br>4081012 | HSVR<br>4081012 | HSVR<br>4081012 | HSVR<br>4081012 |      |  |
| 18.80                                                     |              |                    |                 | 2:00            |                    |                 |                 | 13:00           |                 |                 |                 | 14:             |      |  |
|                                                           | Overview     | Status             | Tasks           | Ope             | ration             | Cargo           | ŀ               | listory         |                 |                 |                 |                 |      |  |
|                                                           |              | Operation          |                 |                 |                    |                 |                 |                 |                 |                 |                 |                 |      |  |
| ок                                                        |              |                    |                 |                 | Berthing in 1 hour |                 |                 |                 |                 |                 |                 |                 |      |  |
| Tasks                                                     |              |                    |                 | Cargo           |                    |                 |                 |                 |                 |                 |                 |                 |      |  |
| Ch                                                        | eck rapport  |                    |                 | L               |                    |                 | 6 🕻             | 2               |                 |                 |                 |                 |      |  |
| Vessel status: <b>OK</b> Open tasks: <b>Check rapport</b> |              |                    |                 |                 |                    |                 |                 |                 | Operat          | or: Otto        |                 |                 |      |  |