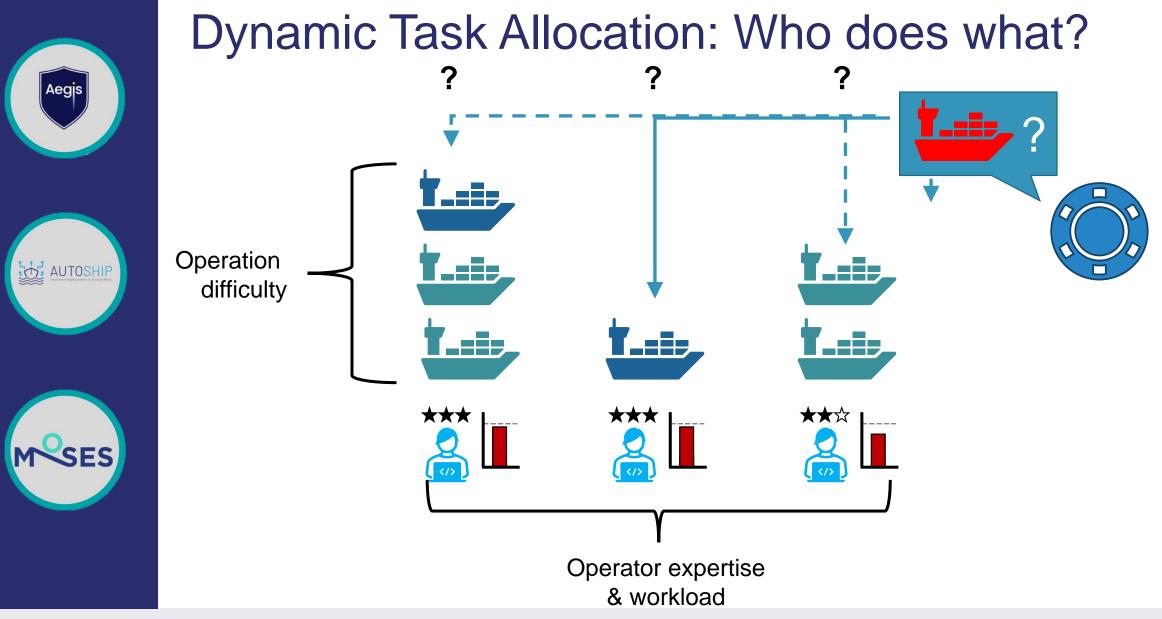

# Shore Control Centre

How to support remote operators in the supervision of dozens of autonomous operations in the maritime industry?