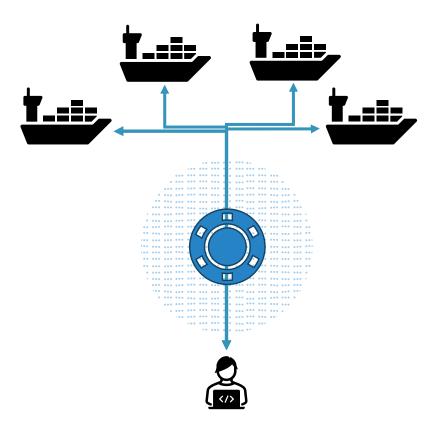

# Shore Control Centre

How to support remote operators in the supervision of dozens of autonomous operations in the maritime industry?